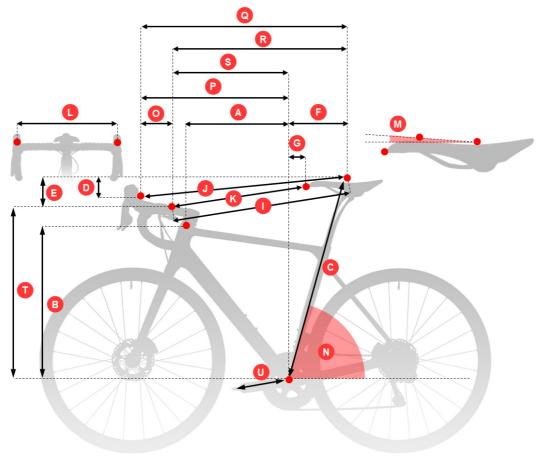

## Measurements

| BIKE FRAME & CRANKSET                         |          | HANDLEBAR                                  |        |
|-----------------------------------------------|----------|--------------------------------------------|--------|
| N Effective seat tube angle                   | 73 deg.  | R Handlebar Reach (from saddle)            | 673 mm |
| A Frame Reach                                 | 410 mm   | E Handlebar Drop                           | -26 mm |
| B Frame Stack                                 | 567 mm   | K Handlebar Reach (direct from saddle tip) | 519 mm |
| <b>∪</b> Crank Length                         | 170.0 mm | S Handlebar Reach (from BB)                | 482 mm |
|                                               |          | T Handlebar Stack (from BB)                | 666 mm |
| SADDLE                                        |          | GRIP                                       |        |
| <b>C</b> Saddle Height                        | 665 mm   | L Grip / Handlebar Width                   | 428 mm |
| G Saddle Set Back                             | 42 mm    | P Grip Reach (from BB)                     | 579 mm |
| F Saddle BRP Set Back                         | 190 mm   | Q Grip Reach (from saddle)                 | 769 mm |
| M Saddle Angle (positive = tilted upwards)    | -3 deg.  | J Grip Reach (direct from saddle center)   | 799 mm |
| H Max. pedal to saddle BRP distance (C+crank) | 835 mm   | D Grip Drop                                | -26 mm |
| Saddle BRP to stem direct distance            | 673 mm   | O Grip Reach (from handlebar)              | 97 mm  |